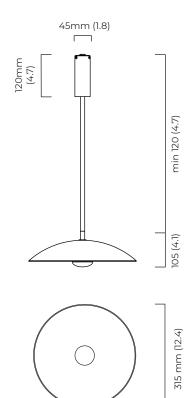

## SUSPENSION

drop rod

please specify the required overall drop from the ceiling to the bottom of the fitting  $% \left( 1\right) =\left( 1\right) \left( 1\right)$ 

#### WEIGHT

3.5kg (7.7lbs)