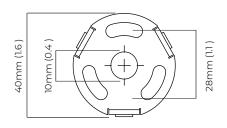

## CTOLIGHTING

## CIELO SMALL PENDANT

A showstopper which has the same 'quiet luxury' characterised by CTO designs. Developed exclusively by our artisans where crystal like crushed glass is combined with refined metalwork.

#### FINISH

all satin brass CIEPESSBFG

all bronze CIEPESBZFG

## SUSPENSION

drop rod

please specify the required overall drop from the ceiling to the bottom of the fitting  $% \left( 1\right) =\left( 1\right) \left( 1\right)$ 

#### BULBS

integrated LED - trailing dimmable - 8w - 2700k

#### WEIGHT

3.5kg (7.7lbs)

#### CERTIFICATION











North America junction box cover



# CTOLIGHTING

## Dimming compatibility table

|                           | Input Voltage | As Standard | On Request |
|---------------------------|---------------|-------------|------------|
| Phase Cut (rotary dimmer) | 230           | <b>✓</b>    |            |
| 0/1-10V230                | 230           |             | ✓          |
| DALi                      | 230           |             | ✓          |
| Phase Cut (rotary dimmer) | 120           | <b>√</b>    |            |
| 0/1-10V120                | 120           |             | ✓          |
| DALi                      | 120           | ×           | *          |