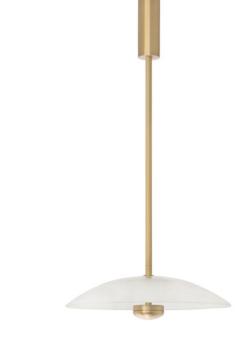

## CIELO SMALL PENDANT

A showstopper which has the same 'quiet luxury' characterised by CTO designs. Developed exclusively by our artisans where crystal like crushed glass is combined with refined metalwork.