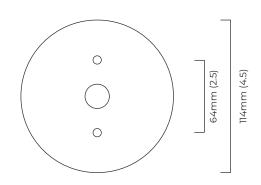

## CTOLIGHTING

## CIELO SMALL PENDANT

A showstopper which has the same 'quiet luxury' characterised by CTO designs. Developed exclusively by our artisans where crystal like crushed glass is combined with refined metalwork.

#### FINISH

all satin brass CIEPESSBFG

all bronze CIEPESBZFG

## SUSPENSION

drop rod

please specify the required overall drop from the ceiling to the bottom of the fitting  $% \left( 1\right) =\left( 1\right) \left( 1\right)$ 

#### BULBS

integrated LED - trailing dimmable - 8w - 2700k

#### WEIGHT

3.5kg (7.7lbs)

#### CERTIFICATION











North America junction box cover



# CTOLIGHTING

## Dimming compatibility table

|                           | Input Voltage | As Standard | On Request |
|---------------------------|---------------|-------------|------------|
| Phase Cut (rotary dimmer) | 230           | <b>✓</b>    |            |
| 0/1-10V230                | 230           |             | ✓          |
| DALi                      | 230           |             | ✓          |
| Phase Cut (rotary dimmer) | 120           | <b>√</b>    |            |
| 0/1-10V120                | 120           |             | ✓          |
| DALi                      | 120           | ×           | *          |